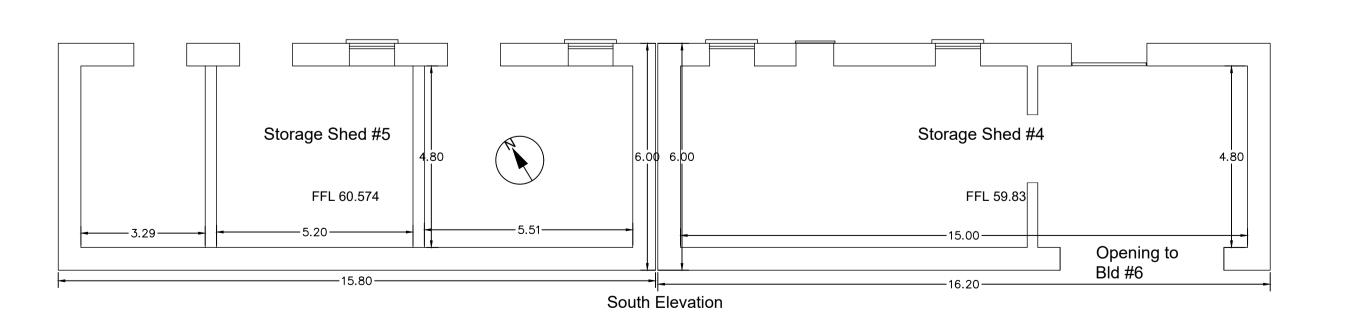

# 04 - Storage Shed # 05 - Storage Shed

| DELPHI ARCHITECTS & PLANNING CONSULTANTS                                                                                                                                                                              | DELPHI ARCHITECTS + PLANNING CONSULTANTS   UNIT 13, THE SEAPOINT BUILDING, 44-45 CLONTARF ROAD, CLONTARF, DUBLIN 3   PH: 01 5379127   EMAIL | DELPHI ARCHITECTS + PLANNING CONSULTANTS   UNIT 13, THE SEAPOINT BUILDING, 44-45 CLONTARF ROAD, CLONTARF, DUBLIN 3   PH: 01 5379127   EMAIL: info@delphi-design.com   WEB: www.delphi-design.com |                     |  |
|-----------------------------------------------------------------------------------------------------------------------------------------------------------------------------------------------------------------------|---------------------------------------------------------------------------------------------------------------------------------------------|--------------------------------------------------------------------------------------------------------------------------------------------------------------------------------------------------|---------------------|--|
| DELPHI DESIGN                                                                                                                                                                                                         | Layout ID: PLA-17 Existing Structures for Demolition                                                                                        | Scale:                                                                                                                                                                                           | 1:100 (@A1)         |  |
|                                                                                                                                                                                                                       | 1 EA-17 Existing of detailes for Demontion                                                                                                  | Job No:                                                                                                                                                                                          | D1408               |  |
|                                                                                                                                                                                                                       | Project Paymbill Davislanment Co. Dublin                                                                                                    | Series:                                                                                                                                                                                          | Existing Structures |  |
| ARCHITECTURE + PLANNING                                                                                                                                                                                               | Project: Barnhill Development, Co. Dublin                                                                                                   | Date:                                                                                                                                                                                            | 14/07/2022          |  |
| THE PRANSE TO BE PEAR IN COMMINISTERS FOR EVANT CONCILITANTS PRANSINGS. NOTIFY ARGUITECTS OF ANY RICOPERANCIES                                                                                                        | Drawing Name: 04 - Storage Shed & 05 - Storage Shed                                                                                         | Status:                                                                                                                                                                                          |                     |  |
| THIS DRAWING TO BE READ IN CONJUNCTION WITH RELEVANT CONSULTANTS DRAWINGS - NOTIFY ARCHITECTS OF ANY DISCREPANCIES  CHECK DIMENSIONS ON-SITE - USE FIGURE DIMENSIONS ONLY - COPYRIGHT RESERVED FOR DELPHI DESIGN LTD. | Drawing rame. 04 - Storage Offica & 00 - Storage Offica                                                                                     | Revision                                                                                                                                                                                         |                     |  |